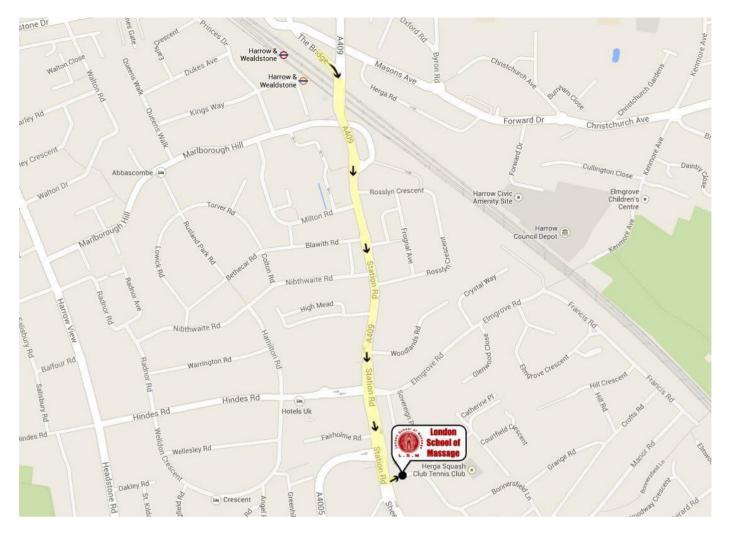

# Arriving by train (Harrow & Wealdstone):

- Exit Harrow & Wealdstone station on to The Bridge.
- On exiting the station, turn right on to The Bridge and walk to the end of the road.
- Turn right on to Station Road. Continue straight on this road until you see The Raw Mango restaurant on the opposite side of the road
- Cross over the road at the traffic lights and Bonnersfield Lane is between Gold's Gym and Steak Restaurant.
- London School of Massage is at 10 Bonnersfield Lane, which is the first building on the left.