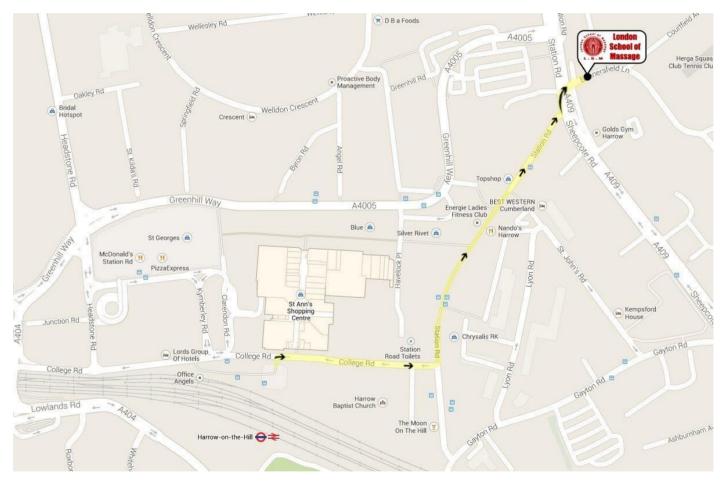

# Arriving by train (Harrow-on-the-Hill):

- Come out of Harrow-on-the-Hill station. In front of you will be the entrance to St. Ann's Shopping Centre.
- On exiting the station, turn right on to College Rd and walk to the end of the road.
- Turn left at Carphone Warehouse on to Station Rd. Continue along Station Rd until you get to a junction with traffic lights. You will have passed Debenhams on your left side.
- Cross over the road at the traffic lights and Bonnersfield Lane is between Gold's Gym and The Raw Mango restaurant.
- London School of Massage is at 10 Bonnersfield Lane, which is the first building on the left.